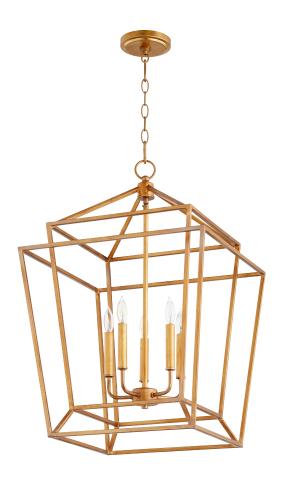

## 8807-5-74

Monument 5 Light Gold Leaf Pendant

| Project:     |    |
|--------------|----|
| Location:    |    |
| Fixture Type | e: |
| Catalog #: _ |    |

| DETAILS   |             |
|-----------|-------------|
| FINISH:   | Gold Leaf   |
| MATERIAL: | Steel       |
| LOCATION: | Damp Listed |
|           |             |

| DIMENSIONS |        |
|------------|--------|
| DIAMETER:  | 18.00" |
| HEIGHT:    | 26.50" |
|            |        |
|            |        |
|            |        |
|            |        |

| LIGHT SOURCE          |                      |
|-----------------------|----------------------|
| NUMBER OF SOCKETS:    | 5 Light              |
| SOCKET BASE:          | Candelabra Lamp Base |
| WATTAGE:              | 60 Watt              |
| CANDLE SLEEVE FINISH: | Gold Leaf            |

| MOUNTING           |                     |
|--------------------|---------------------|
| MOUNTING LOCATION: | Ceiling Mounted     |
| CANOPY:            | H 0.75" x Dia 5.00" |
| CHAIN LENGTH:      | 8'                  |
| CHAIN FINISH:      | Gold                |
| CORD LENGTH:       | 10'                 |
| CORD COLOR:        | Clear               |
|                    |                     |

## **PRODUCT DETAILS:**

Geometric profiles, an open-aired design, and dual layered frame help the Monument series shine in any setting! This fixture comes equipped with three different style interchangeable candle sleeves, in Noir, Satin Nickel, and Aged Brass. Stack two over a kitchen island for maximum illumination, line an entry or hallway for guiding light, or suspend a single fixture in your living room for an extra compliment of style.